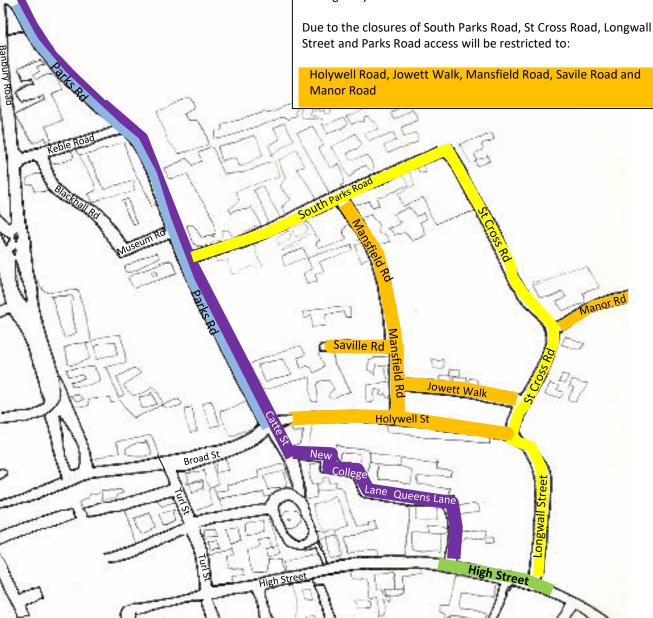

## **Cancer Research UK Oxford Race for Life**

**University Parks** Sunday 22 August 2021

Wortan Garde

Roads highlighted in YELLOW shall be closed from 08:30-12:45

Roads highlighted in PURPLE shall be closed from 08:30-13:10

South Parks Road St Cross Road **Longwall Street** 

Queens Lane

**New College Lane** 

Catte Street

Parks Road

High Street will be under traffic management. Stop Go boards will enable traffic to flow in both directions along this road where the normal road width is restricted.

Parks Road will be under traffic management measures. The south bound carriageway will be closed. North bound travel will be suspended for the duration of the order. Only intermittent access, will be enabled southbound on Parks Road.